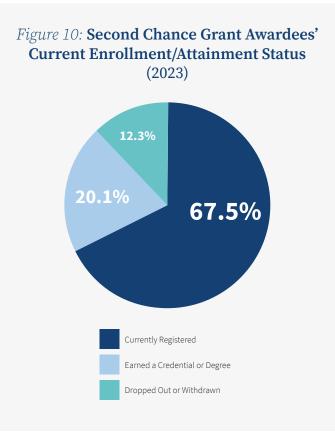

Ohio's public institutions of higher education accounted for the majority of grants awarded in both 2022 (73.2%) and 2023 (67.9%) (see Figure 3).

The Second Chance Grant is awarded to students who have disenrolled from a qualifying postsecondary educational institution. Many of the grant awardees return to the institution from which they had previously disenrolled, but others change institutions. Second Chance Awardees' previous institutions in both 2022 and 2023 are detailed in Figure 4.