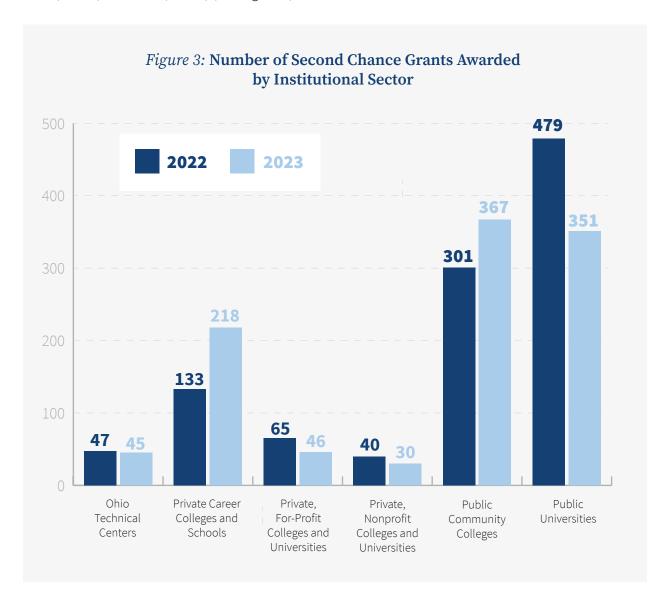

Ohio's public institutions of higher education accounted for the majority of grants awarded in both 2022 (73.2%) and 2023 (67.9%) (see Figure 3).

The Second Chance Grant is awarded to students who have disenrolled from a qualifying postsecondary educational institution. Many of the grant awardees return to the institution from which they had previously disenrolled, but others change institutions. Second Chance Awardees' previous institutions in both 2022 and 2023 are detailed in Figure 4.