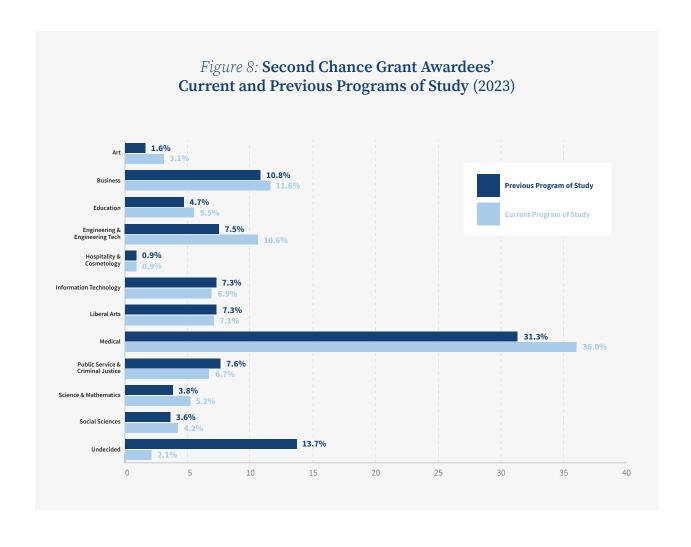

Ohio's public institutions of higher education accounted for the majority of grants awarded in both 2022 (73.2%) and 2023 (67.9%) (see Figure 3).

The Second Chance Grant is awarded to students who have disenrolled from a qualifying postsecondary educational institution. Many of the grant awardees return to the institution from which they had previously disenrolled, but others change institutions. Second Chance Awardees' previous institutions in both 2022 and 2023 are detailed in Figure 4.