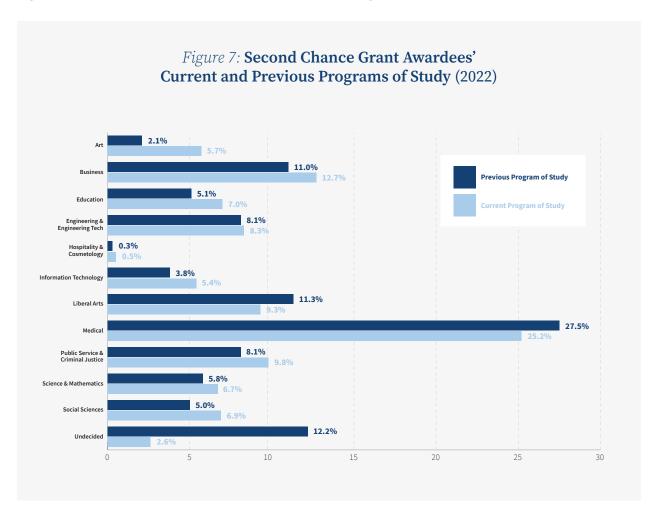

In 2022, Second Chance Grant recipients most commonly re-enrolled in medical (25.2%), business (12.7%), and public service & criminal justice (9.8%) programs of study. In their previous experience with postsecondary education, these students had enrolled most often in medical (27.5%) and liberal arts (11.3%) programs of study, or had been undecided (12.2%).

In 2023, Second Chance Grant recipients most commonly re-enrolled in medical (36.0%), business (11.6%), and engineering and engineering technology (10.6%) programs of study. In their previous experience with postsecondary education, these students had enrolled most often in medical (31.3%) and business (10.8%) programs of study, or had been undecided (13.7%).

Figures 7 and 8 detail recipients' current and previous programs of study.





As demonstrated in Figure 9, approximately two-thirds (66.4%) of Second Chance Grant recipients in 2022 are currently continuing with their program of study and enrolled in postsecondary education (36.4%) or have already earned a credential or a degree as a result of their re-enrollment (30.0%). The remaining one-third (33.5%) of 2022 Second Chance grantees have dropped out or withdrawn from the institution where they re-enrolled.



Figure 10 demonstrates that over twothirds (67.5%) of these awardees are still enrolled in their postsecondary institution. This is unsurprising; as compared with 2022 awardees, 2023 Second Chance Grant recipients have had less time to either complete a credential (20.1%) or disenroll (12.3%).