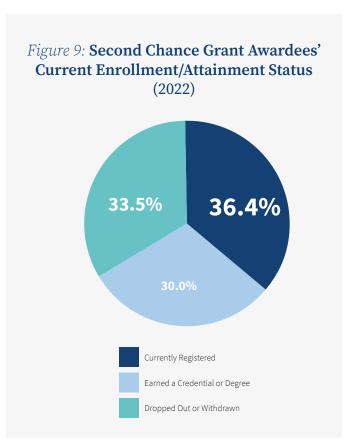

Ohio's public institutions of higher education accounted for the majority of grants awarded in both 2022 (73.2%) and 2023 (67.9%) (see Figure 3).

The Second Chance Grant is awarded to students who have disenrolled from a qualifying postsecondary educational institution. Many of the grant awardees return to the institution from which they had previously disenrolled, but others change institutions. Second Chance Awardees' previous institutions in both 2022 and 2023 are detailed in Figure 4.