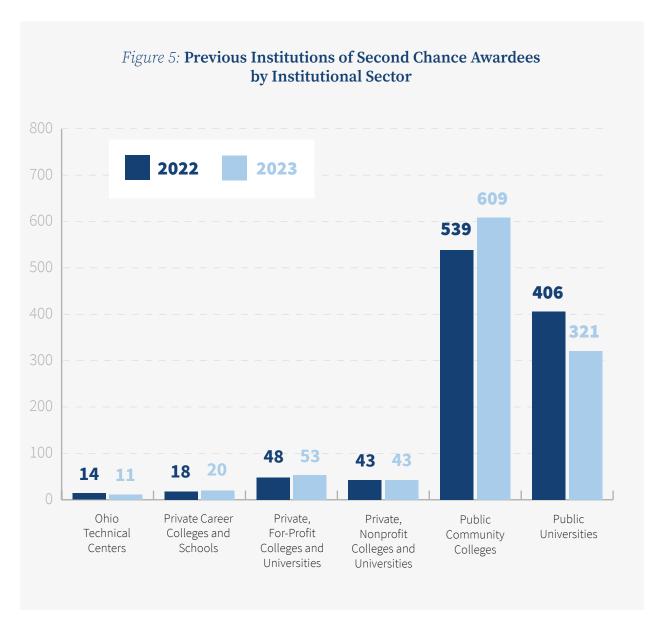

Ohio's public institutions of higher education accounted for the majority of grants awarded in both 2022 (73.2%) and 2023 (67.9%) (see Figure 3).

The Second Chance Grant is awarded to students who have disenrolled from a qualifying postsecondary educational institution. Many of the grant awardees return to the institution from which they had previously disenrolled, but others change institutions. Second Chance Awardees' previous institutions in both 2022 and 2023 are detailed in Figure 4.