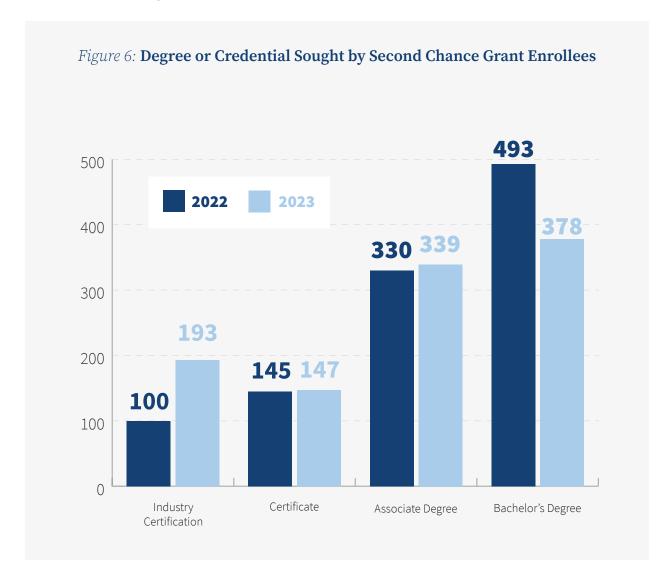

er 50% of awardees' previous institutions. This is unsurprising given that nationwide, community colleges have a higher rate of attrition after freshman year (approximately 40%) compared with universities (approximately 25%), and students who had earned an associate degree at a community college and are seeking a bachelor's degree are eligible for a Second Chance grant.



The majority of Second Chance grant awardees pursued a degree (associate or bachelor's) in both 2022 (77.1%) and 2023 (67.8%) (Figure 6). Compared with 2022 awardees, awardees in 2023 pursued greater numbers of industry-recognized credentials and fewer bachelor's degrees. This reflects the increase in Second Chance Grant utilization by career colleges and schools and the decreased use at public universities (Figure 3).



In 2022, Second Chance Grant recipients most commonly re-enrolled in medical (25.2%), business (12.7%), and public service & criminal justice (9.8%) programs of study. In their previous experience with postsecondary education, these students had enrolled most often in medical (27.5%) and liberal arts (11.3%) programs of study, or had been undecided (12.2%).

In 2023, Second Chance Grant recipients most commonly re-enrolled in medical (36.0%), business (11.6%), and engineering and engineering technology (10.6%) programs of study. In their previous experience with postsecondary education, these students had enrolled most often in medical (31.3%) and business (10.8%) programs of study, or had been undecided (13.7%).

Figures 7 and 8 detail recipients' current and previous programs of study.